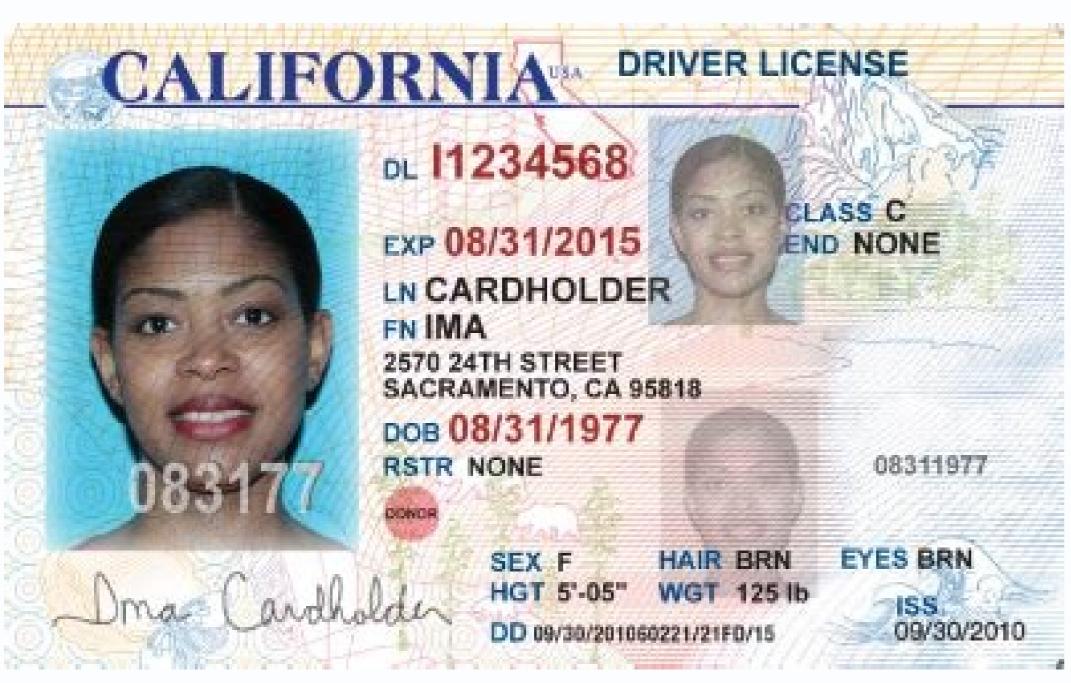

If you want to travel around the country without a passport in your pocket, check your wallet. You may need to switch your old, tattered driver's license to a new one, enhanced with a small star that allows you to board a plane. States are launching the actual ID, a driver's license that can be used for federal identification. In October 1st, 2020, in most cases, you will need a license to identify real is "the kind with a star is" to ship names there © ground flights without passports. An improved driver's license adds some additional requirements hello © m a renewal of the driver's pattern. To get your new driver's license you get a real ID, improved license or the old-fashioned kind- here what to do. To update your standard license for a real identification license. you must appear personally in the state licensing office with a variety of documents. Your paperwork will need to: prove that you are legally living in the US, as with a passport certificate or naturalisation. Legal name, date of birth and no social security number. Prove your residential address with two different documents they will accept, and some may have additional requirements, so check before you go. In some states, are already issuing real ID driver licenses, and the rest is on the right way to offer them before 2020, according to the U.S. Department of Homeland Security. In many states, a real ID costs the same as a standard driver's license. Some states charge a real US \$10 to Thirty. If you upgrade to a real ID when the current driver's license is not © due to renovation, you will not go A passport to board flights that are within the US, but you still need one for international travel. You too. © m can use a real ID as identification to insert federal installations, such as a military base, national laboratory or federal court. You know you have a license to identify real, if there is a black or gold star at the top, or a star cut-off on a black or gold background. As a real ID, an enhanced driver's license allows you to fly into the U.S. without a passport. So it goes one step further: with an enhanced license, you can cross the border to the U.S. of Canad a, Mom © Mexico or the Caribbean, by land or sea, without carrying a passport for an international flight, although driver's licenses are available in five states. Four of them --Michigan, Minnesota, New York and Vermont -Issues the Royal ID and improved driver's licenses, hello © Standard cards or Privilege Cards © driver's training. The Washington State has only the enhanced driver's license, you will need similar documents to the needs for an actual ID. You too. © You will need proof of U.S. citizenship as a birth certificate. Check with your local licensing office to see which documents your status accepts. The enhanced driver's license improved © marked with an American flag. If you're more interested in driving than flying, you can choose not to update to an actual ID or an improved driver's license. The standard driver's licenses are still available in most states, and they are fine to drive, registering to vote, and most other uses. If you have a driver's license in its state, obtaining a new product that is much simpler than obtaining a real identification or an enhanced license. You may be able to has been suspended, so have you. © I may need to show proof that you have autonomic insurance on at least the minimums mandated by the state. Vision and written tests are required in some states when you get a new driver's license@s. Check the requirements in your state for details. A Standard License Driver to Mendez. Wow. © typically marked to show you can't be used for federal identification, but you can use other documents when you need to fly. Among the options are a passport, military identification, or reliable travel card, like Global Entry. And your standard driver's license will go through airport security for domestic flights. © Atheists even © Oct. 1, 2020. Millions of drivers must upgrade to actual ID licenses. If you want one for the boarding trips from October 2020, it is © a good idea © was going to apply as quickly as possible. The lines can be long if you wait until © Last minute. If you do not wish for an actual ID or an improved driving license, you can continue using your current license for now. However, need a new one quickly because it is illegal © illegal without one. The replacement rate tends to be lower than the initial license rate. For example, a Maine license has been suspended or revoked. To reinstate your license after a violation, you will usually need to prove that you have paid fines, attended programs ordered by the court, and met other specific requirements for your violation. You may need an SR-22 form of your auto insurance, showing that you have at least the minimum liability insurance required from your state. In some cases, you will have to undergo written tests, vision and road as well@the license of your current driver has expired or is about to expire. In most states, you will need to renew your driver's license after anywhere from two to eight years. You should receive a warning alerting you of the deadline to renew. If your license has expired for a while (the time varies by state), you will have to take a driving test again before obtaining a new various license in some states. You recently immigrated to the US as an immigrant, you can use an International Driving Permit along with your us-not-license to drive legally when you first arrive. You must get the IDP before moving to the US, in the paÃs that issued your no-US driver license. Once you establish US residence, you will need to obtain an official driver's license from your new home state. Driver license regulations are decided on a state basis, so be sure to check with your state's license office for details. specifications.