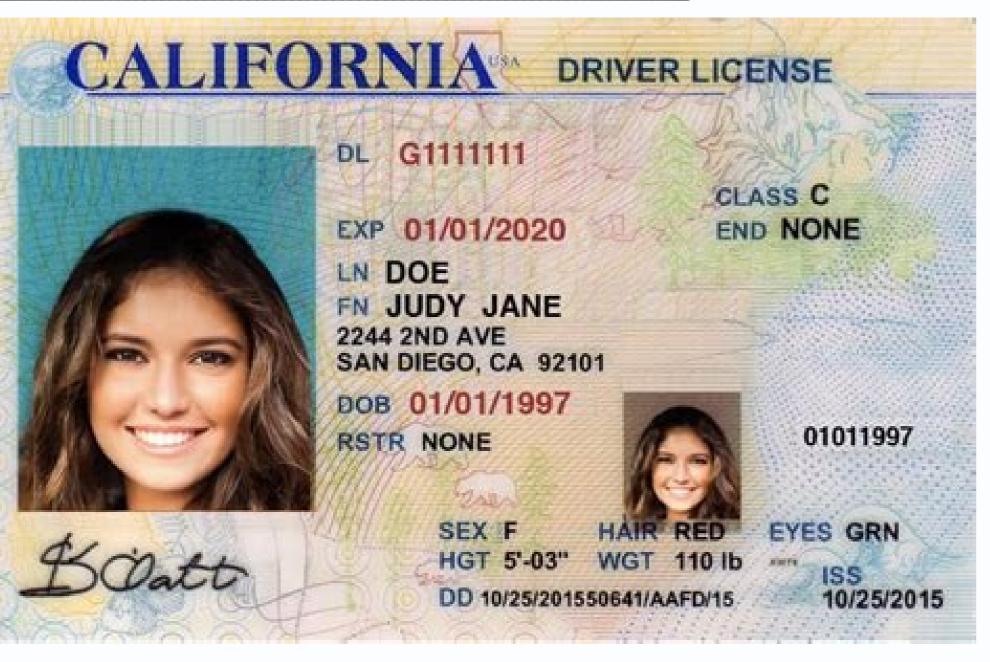

## Georgia driver's license picture rules

| I'm not robot | reCAPTCHA |
|---------------|-----------|
| Next          |           |

Signal Ahead

Merging Traffic

Lane Drop

Divided Highway

Clearance

Cattle Crossing

If you want to travel around the country without a passport in your pocket, check your wallet. You may need to switch your old, tattered driver's license to a new one, enhanced with a small star that allows you to board a plane. States are launching the actual ID, a driver's license that can be used for federal identification. In October 1st, 2020, in most cases, you will need a license to identify real is "the kind with a star is" to ship names there © ground flights without passports. An improved driver's license adds some additional requirements hello © m a renewal of the driver's pattern. To get your new driver's license you get a real ID, improved license or the old-fashioned kind- here what to do. To update your standard license for a real identification license. you must appear personally in the state licensing office with a variety of documents. Your paperwork will need to: prove that you are legally living in the US, as with a passport certificate or naturalisation. Legal name, date of birth and no social security number. Prove your residential address with two different documents they will accept, and some may have additional requirements, so check before you go. In some states, are already issuing real ID driver licenses, and the rest is on the right way to offer them before 2020, according to the U.S. Department of Homeland Security. In many states, a real ID costs the same as a standard driver's license. Some states charge a real US \$10 to Thirty. If you upgrade to a real ID when the current driver's license is not © due to renovation, you will not go A passport to board flights that are within the US, but you still need one for international travel. You too. © m can use a real ID as identification to insert federal installations, such as a military base, national laboratory or federal court. You know you have a license to identify real, if there is a black or gold star at the top, or a star cut-off on a black or gold background. As a real ID, an enhanced driver's license allows you to fly into the U.S. without a passport. So it goes one step further: with an enhanced license, you can cross the border to the U.S. of Canad a, Mom © Mexico or the Caribbean, by land or sea, without carrying a passport for an international flight, although driver's licenses are available in five states. Four of them --Michigan, Minnesota, New York and Vermont -Issues the Royal ID and improved driver's licenses, hello © Standard cards or Privilege Cards © driver's training. The Washington State has only the enhanced driver's license, you will need similar documents to the needs for an actual ID. You too. © You will need proof of U.S. citizenship as a birth certificate. Check with your local licensing office to see which documents your status accepts. The enhanced driver's license improved © marked with an American flag. If you're more interested in driving than flying, you can choose not to update to an actual ID or an improved driver's license. The standard driver's licenses are still available in most states, and they are fine to drive, registering to vote, and most other uses. If you have a driver's license in its state, obtaining a new product that is much simpler than obtaining a real identification or an enhanced license. You may be able to has been suspended, so have you. © I may need to show proof that you have autonomic insurance on at least the minimums mandated by the state. Vision and written tests are required in some states when you get a new driver's license@s. Check the requirements in your state for details. A Standard License Driver to Mendez. Wow. © typically marked to show you can't be used for federal identification, but you can use other documents when you need to fly. Among the options are a passport, military identification, or reliable travel card, like Global Entry. And your standard driver's license will go through airport security for domestic flights. © Atheists even © Oct. 1, 2020. Millions of drivers must upgrade to actual ID licenses. If you want one for the boarding trips from October 2020, it is © a good idea © was going to apply as quickly as possible. The lines can be long if you wait until © Last minute. If you do not wish for an actual ID or an improved driving license, you can continue using your current license for now. However, need a new one quickly because it is illegal © illegal without one. The replacement rate tends to be lower than the initial license rate. For example, a Maine license has been suspended or revoked. To reinstate your license after a violation, you will usually need to prove that you have paid fines, attended programs ordered by the court, and met other specific requirements for your violation. You may need an SR-22 form of your auto insurance, showing that you have at least the minimum liability insurance required from your state. In some cases, you will have to undergo written tests, vision and road as well@the license of your current driver has expired or is about to expire. In most states, you will need to renew your driver's license after anywhere from two to eight years. You should receive a warning alerting you of the deadline to renew. If your license has expired for a while (the time varies by state), you will have to take a driving test again before obtaining a new various license in some states. You recently immigrated to the US as an immigrant, you can use an International Driving Permit along with your us-not-license to drive legally when you first arrive. You must get the IDP before moving to the US, in the paÃs that issued your no-US driver license. Once you establish US residence, you will need to obtain an official driver's license from your new home state. Driver license regulations are decided on a state basis, so be sure to check with your state's license office for details. specifications.