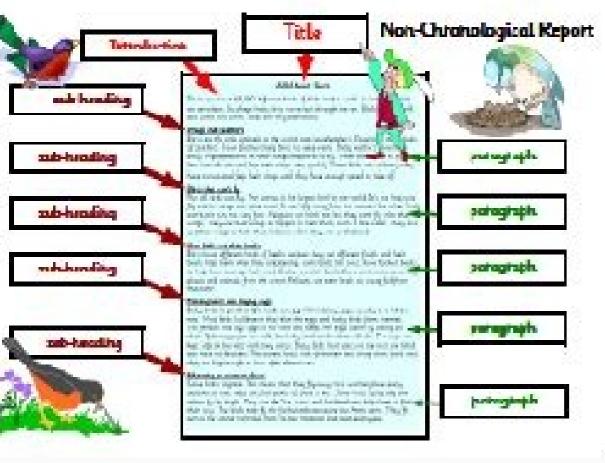

What is a non chronological report examples. What is a non chronological report year 1.

In fact, there is an increasing trend in the popularity of non -fiction books, which suggests that they are being read for pleasure and lighting. Although they could deal with historical information, the key is to present the current state of knowledge without necessarily worrying about the order in which things happened or were discovered, from there the non-chronological aspect. The headers and subtitles will be a ostiles for this from the key stage 1 onwards and can be written as properly scored questions. Of course, it should be easy to find, just to realize that it is already an hour? Does tu<sup>o</sup>Squea and nothing seems good? For example, you can read a Suricats report if you want to obtain information about them. So, for example, I could write about African animals or Roman gods as non -chronological reports, despite the fact that this last one would be part of a history issue, because both would reflect our current understanding. The basis of the falic writing in Key Stage 1 and 2 is the non -chronological report. One of the key structural characteristics of a non -chronological report is the libic. However, as long as writing a non -chronological report for them, be sure to put an © dance in writing in an attractive way that really demonstrates an understanding of your audience. These are some of the key characteristics of a non -chronological report. Is there anything about what you would like to discover more? What do you know a lot? Questions the facts of the French home learning center matter. If you want your students to use some key characteristics of the report with A © xito, they must be able to understand them and identify them first. Another idea would be to promote the use of design devices such as illustrations, tables, bullet points and maybe even the file of odd facts. Report this resource of resources to know if we violate our terms and conditions. There is a place for other types of reports, such as instructions, counts and explanations, which tend to be chronological, but they can be taught as people in their own right in another lesson. But, to know how to plan a non -chronological report? For example, see our Animal Working sheet for Key Stage 1 students and our version of mythical creatures for the key stage 2. Here is where our model text units can help. While there are lying to the amount of original information or primary school that we could expect to investigate, it is never too early to learn the basic concepts of presenting knowledge in a clear and logical way. 2 | How to structure a non -chronological report? In a world in which it seems that without foundation can be thrown as confetti, it feels particularly important to be able to train children in the discipline of compilation, students must begin to group the information lógically in different pages. That gives them the opportunity to "do separately", the model is sent to the characteristics and see how they contribute to the general piece. A teacher can encourage children to prepare a how they would like their reports in 'Ordered', writing their improved pages and including headings and striking images. News obtained Drafting reports of text non-chronological reports writing different types of text non-chronological reports w non -chronological reports Write different types of text non -chronological reports Write different types of Arguments and discussions The children will spend some time marking the characteristics in different reports and comparing how they are established. They need to think about all the previous characteristics and what they would like to include. These reports are also a great opportunity to encourage them to use the right time or verbal times to express their points, 6 | How to plan a non-chronological report The effective organization of the material will depend absolutely on the guality of the plan. With luck, not only will it bloom in effective writers, but will also be better to judge what they are reading with a critical eye, Once more, our model text units can help you here, since you may be sure that you will include the type of characteristics that you would like to see in your students' work. Non -chronological means no particular order. The teacher can mark the work of the demians. Children should think about the design of their report. 5 | Characteristics of a nonchronological report obviously, will be different, depending on the age group, but some aspects are guite constant, such as the of the available material. There are many ways to do this, but a key characteristic of non-chronological reports in the style that is used will be the cornered information in different sections. Then, a non-chronological report on Suricats, for example, could give it an introduction, then some information about where they live, what they eat, how much they adapt to the environments, etc., there are many different examples of non-chronological reports: "poster of Information of non-fiction tourism brochures (for example, such as those you can see in a zoolomic) "News report on the TV video report on something in particular", although they can take different forms, they have similar characteristics. The next step It will be that the children should write each p. Roma of your report. Any them to edit and improve your writing. The absence of a chronological order/ideas arrange S of KS1 and KS2 understand the importance of the facts and respect the need to transmit information clearly and precisely. This is also a great game to practice the art of writing short notes and giving them permission not to compose complete sentences in this context. With luck, we will create a generation of people who are better to know how much can trust the information presented to them. If you want some tips and resources to help you teach writing not chronological effectively, there are some ideas that we think you would like to know. Writing a non -chronological report is about describing things as they are. Added: July 3, 2020 this week, we are exploring non -chronological reports. We have 100 Text units model during the Covering a wide range of issues and gals, including examples of non -chronological reports. Other grammatical characteristics can be introduced at the appropriate age level. 7 | Obviously, the writing of non -chronological reports, will want your class to use some key characteristics of the report with a © xito. 3 | Examples of non -chronological reports when teaching how to address any writing room, but especially one with so many characteristic characteristics as a non -chronological report, it is important to allow its class to see some good examples. People write reports to store and organize information about something. Our customer service team will review your report and get in touch. 4 | The active reading of the writing of reports that they read should not be a passive experience. After everything, the non-fiction should not be sympty of dry and functional. You have to introduce yourself to the reader in a way that makes sense and is easy to continue and, to achieve it, you need a plan. Our model text units are excellent for this because they include prepared pages and research sheets. sheets.