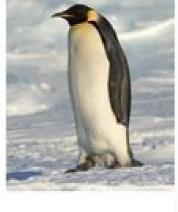

## Emperor Penguin

The emperor penguin is the tallest and heaviest of all living penguin species.

Emperor penguins appearance can vary based on their age or the time of year.

Generally, adult penguins can stand up to 110-130cm tall and weigh between 22.7 and 45.4kg, with males weighing more than females. Like all penguin species, emperor penguins have streamlined bodies and wings that are more like stiff, flat flippers. Males and females are similar in size and colour. The adult has black dorsal feathers that cover their head and back area. The underparts of the wings and belly are white. In juveniles, the chin and throat are white while their bills are black. Emperor penguin chicks are typically covered with silver-grey down and have black heads and white masks.