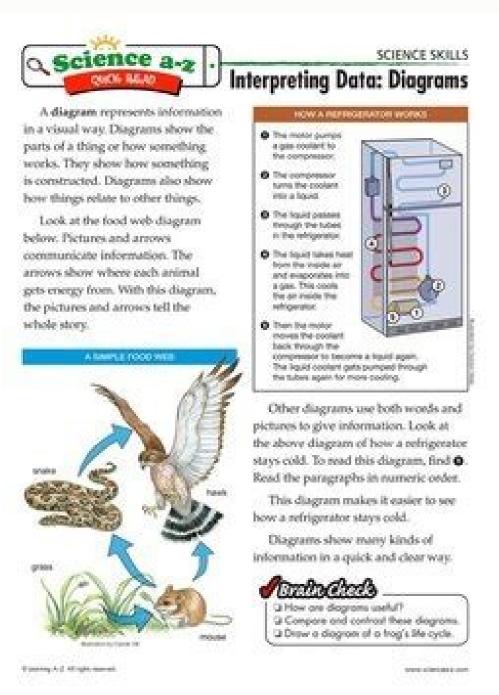

| I'm not robot | reCAPTCHA |
|---------------|-----------|
|               |           |

Continue